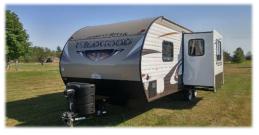

## 2016 Wildwood T23RBS - 26'

| Slide                        | Two slides                          |
|------------------------------|-------------------------------------|
| Bed size                     | Queen                               |
| Rear Bunks                   | No                                  |
| Sleeping Capacity            | 4 people                            |
| Electrical Service           | 30 Amp                              |
| Standard Equipment           | Microwave (electric service needed) |
|                              | Gas Stove                           |
|                              | Full shower                         |
|                              | Stereo                              |
|                              | HEAT                                |
|                              | AC (electric service needed)        |
|                              | TV/DVD, swivels                     |
|                              | Kitchen Island                      |
|                              |                                     |
|                              |                                     |
| CAPACITIES, GALs             |                                     |
| Fresh Water Tank             | 61                                  |
| Black Water Tank             | 32                                  |
| Grey Water Tank              | 28                                  |
| Hot water Heater             | 6                                   |
| Propane Tanks                | Two tanks, 5 Gallon (20#) each      |
|                              |                                     |
| WEIGHTS, LBS                 |                                     |
| Dry Weight                   | 6030                                |
| Dry Hitch Weight             | 898                                 |
| Cargo Capacity               | 1830                                |
|                              |                                     |
|                              |                                     |
| <u>3 NIGHTS MINIMUM STAY</u> |                                     |
| OFF PEAK SEASON              | Ask for Discount Code               |
|                              |                                     |