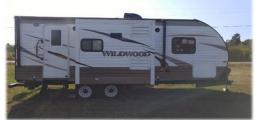

## 2016 Wildwood T23RBS - 26'

| Slide                        | Two slides                          |
|------------------------------|-------------------------------------|
| Bed size                     | Queen                               |
| Rear Bunks                   | No                                  |
| Sleeping Capacity            | 4 people                            |
| Electrical Service           | 30 Amp                              |
| Standard Equipment           | Microwave (electric service needed) |
|                              | Gas Stove                           |
|                              | Full shower                         |
|                              | Stereo                              |
|                              | HEAT                                |
|                              | AC (electric service needed)        |
|                              | TV/DVD, swivels                     |
|                              | Kitchen Island                      |
|                              |                                     |
|                              |                                     |
| CAPACITIES, GALs             |                                     |
| Fresh Water Tank             | 61                                  |
| Black Water Tank             | 32                                  |
| Grey Water Tank              | 28                                  |
| Hot water Heater             | 6                                   |
| Propane Tanks                | Two tanks, 5 Gallon (20#) each      |
|                              |                                     |
| WEIGHTS, LBS                 |                                     |
| Dry Weight                   | 6030                                |
| Dry Hitch Weight             | 898                                 |
| Cargo Capacity               | 1830                                |
|                              |                                     |
|                              |                                     |
| <u>3 NIGHTS MINIMUM STAY</u> |                                     |
| OFF PEAK SEASON              | Ask for Discount Code               |
|                              |                                     |