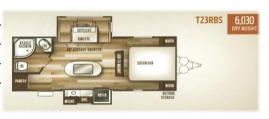

## 2016 Wildwood T23RBS - 26'

| Slide                        | Two slides                          |
|------------------------------|-------------------------------------|
| Bed size                     | Queen                               |
| Rear Bunks                   | No                                  |
| Sleeping Capacity            | 4 people                            |
| Electrical Service           | 30 Amp                              |
| Standard Equipment           | Microwave (electric service needed) |
|                              | Gas Stove                           |
|                              | Full shower                         |
|                              | Stereo                              |
|                              | HEAT                                |
|                              | AC (electric service needed)        |
|                              | TV/DVD, swivels                     |
|                              | Kitchen Island                      |
|                              |                                     |
|                              |                                     |
| CAPACITIES, GALs             |                                     |
| Fresh Water Tank             | 61                                  |
| Black Water Tank             | 32                                  |
| Grey Water Tank              | 28                                  |
| Hot water Heater             | 6                                   |
| Propane Tanks                | Two tanks, 5 Gallon (20#) each      |
|                              |                                     |
| WEIGHTS, LBS                 |                                     |
| Dry Weight                   | 6030                                |
| Dry Hitch Weight             | 898                                 |
| Cargo Capacity               | 1830                                |
|                              |                                     |
|                              |                                     |
| <u>3 NIGHTS MINIMUM STAY</u> |                                     |
| OFF PEAK SEASON              | Ask for Discount Code               |
|                              |                                     |